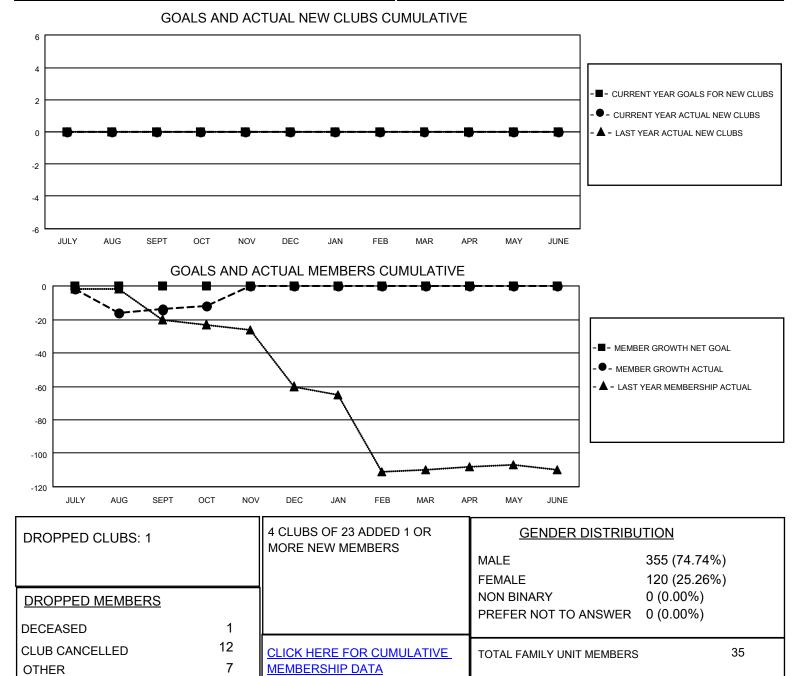

## LOCATION LOUISIANA

District 8 I

Results as of: 10/31/2021

| Clubs                 |               |           |               | Members               |                        |                         |                                                    |
|-----------------------|---------------|-----------|---------------|-----------------------|------------------------|-------------------------|----------------------------------------------------|
| RESULTS FOR 2021-2022 |               |           |               | RESULTS FOR 2021-2022 |                        |                         |                                                    |
| QUARTER               | NEW CLUB GOAL | NEW CLUBS | DROPPED CLUBS | QUARTER               | BER GROWTH NET<br>GOAL | MEMBER GROWTH<br>ACTUAL | DROPPED<br>MEMBERS ACTUAL<br>(including transfers) |
| JULY/AUG/SEPT         | 0             | 0         | 1             | JULY/AUG/SEPT         | 0                      | 4                       | 18                                                 |
| OCT/NOV/DEC           | 0             | 0         | 0             | OCT/NOV/DEC           | 0                      | 12                      | 2                                                  |
| JAN/FEB/MAR           | 0             | 0         | 0             | JAN/FEB/MAR           | 0                      | 0                       | 0                                                  |
| APR/MAY/JUNE          | 0             | 0         | 0             | APR/MAY/JUNE          | 0                      | 0                       | 0                                                  |